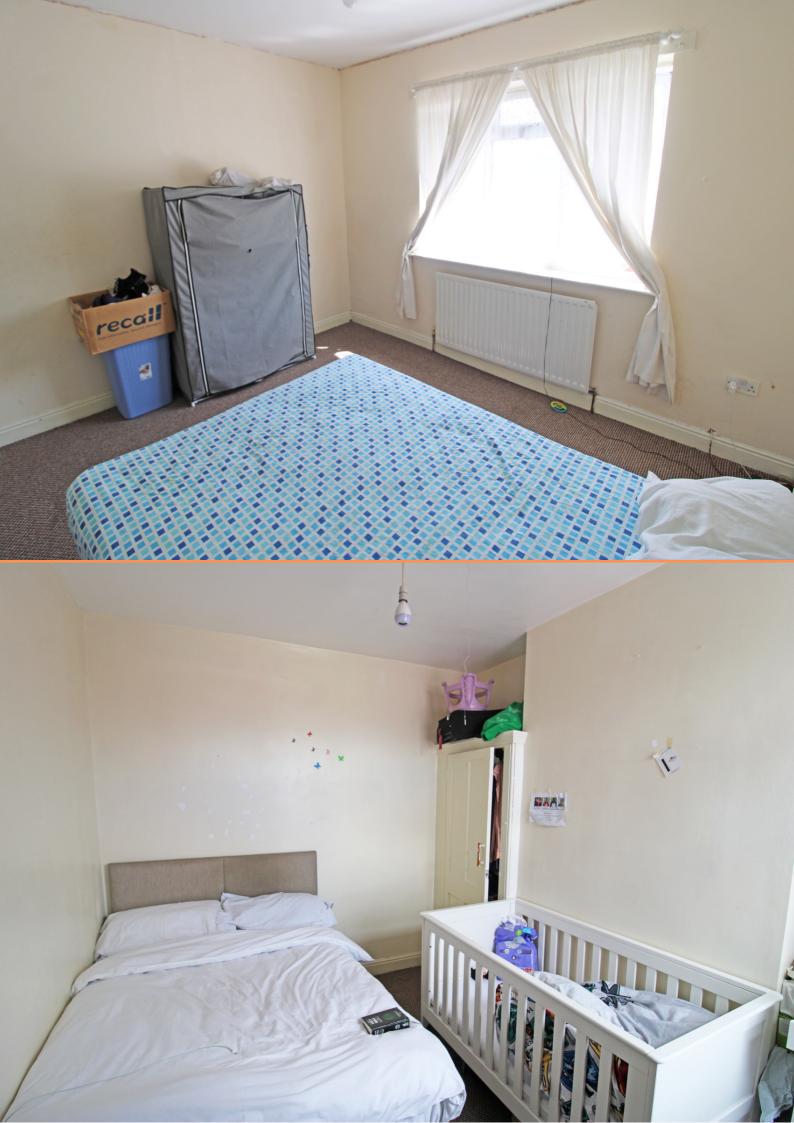

#### **BEDROOM 1:**

11' 3" x 12' 8" (3.43m x 3.86m) 11' 3" x 9' 5" (3.43m x 2.87m)

#### **BEDROOM 2:**

#### **BEDROOM 3:**

10' 5" x 7' 4" (3.17m x 2.23m)

GROUND FLOOR FLOORPLAN

FIRST FLOOR FLOORPLAN