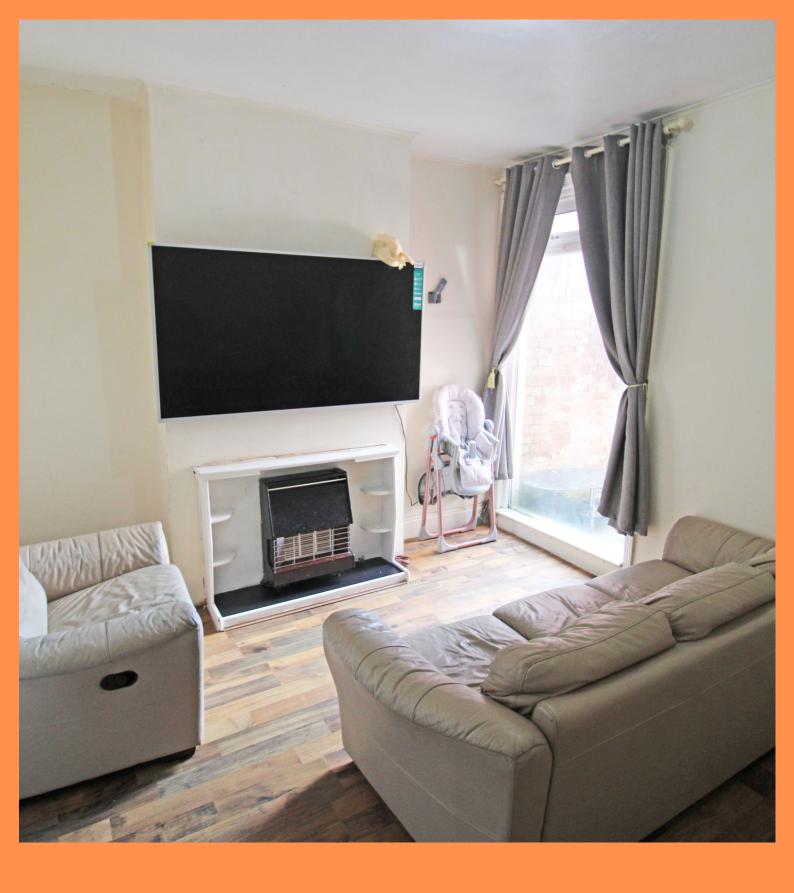

The property offers an entrance hall with rooms going off to the spacious reception room followed by the lounge, kitchen and family bathroom to the rear. Fitted family kitchen with a range of wall and base units to match, splashback tiling, a free-standing cooker and a boiler.

#### **RECEPTION:**

11' 4" x 9' 5" (3.45m x 2.87m)

#### LOUNGE:

11' 3" x 12' 5" (3.43m x 3.78m)