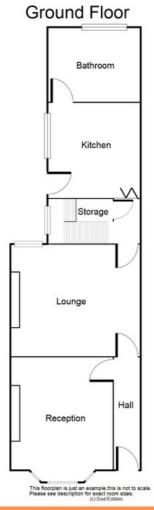

The property offers an entrance hall with rooms going off to the spacious reception room followed by the lounge, kitchen and family bathroom to the rear. Fitted family kitchen with a range of wall and base units to match, splashback tiling, a free-standing cooker and a boiler.

#### **ENTRANCE HALL:**

8' 7" x 2' 7" (2.61m x 0.79m)

#### **RECEPTION:**

11' 4" x 9' 5" (3.45m x 2.87m)

#### LOUNGE:

11' 3" x 12' 5" (3.43m x 3.78m)

#### **KITCHEN:**

10' 5" x 7' 3" (3.17m x 2.21m)

#### **BATHROOM:**