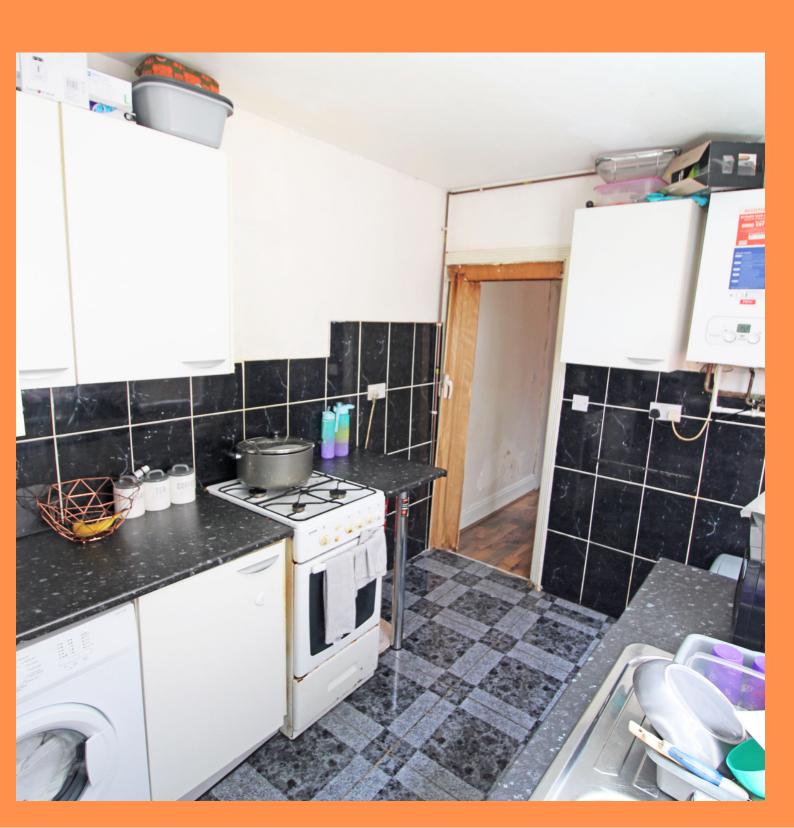

The property offers an entrance hall with rooms going off to the spacious reception room followed by the lounge, kitchen and family bathroom to the rear. Fitted family kitchen with a range of wall and base units to match, splashback tiling, a free-standing cooker and a boiler.

#### **KITCHEN:**

10' 5" x 7' 3" (3.17m x 2.21m)