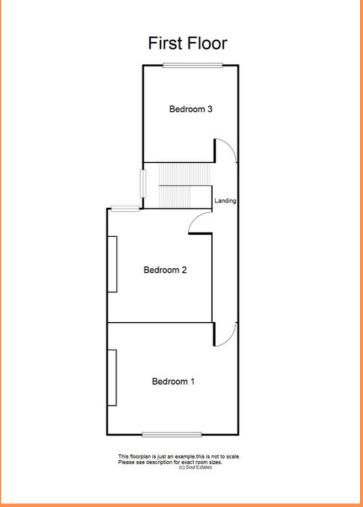

Stairs leading to the first-floor landing which leads off to two double bedrooms and a large single bedroom. The property also benefits from gas central heating and double glazing, a good-sized rear garden and low maintenance front garden with ample on-street parking.

#### **BEDROOM 1:**

11' 3" x 12' 8" (3.43m x 3.86m) 11' 3" x 9' 5" (3.43m x 2.87m)

#### LANDING:

6' 2" x 6' 10" (1.88m x 2.08m) 17' 01" x 2' 7" (6.85m x 0.79m)

#### **BEDROOM 2:**

#### **BEDROOM 3:**

10' 5" x 7' 4" (3.17m x 2.23m)

GROUND FLOOR FLOORPLAN

FIRST FLOOR FLOORPLAN